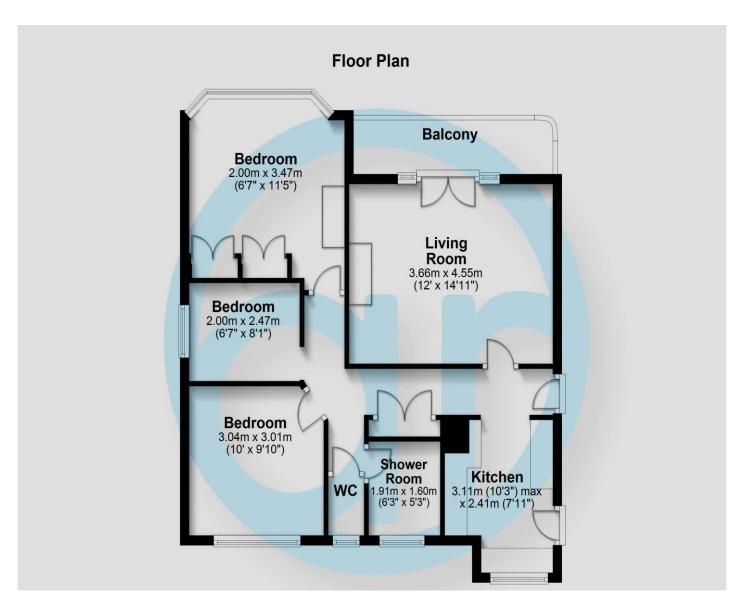

# Hallway

Security entry phone. Double length airing cupboard. Modern electric radiator. Italian marble flooring

## **Refitted Kitchen** 10' 10" x 7' 11" (3.30m x 2.41m)

Double glazed window to side. Matching range of grey high gloss wall and base units. Varnished wood worktops with upstands for splash back. Grey composite sink inset to worktop with chrome mixer tap. Integrated appliances include fridge/freezer, washing machine, fan assisted oven, 4 ring induction hob and a wine cooler. LED trim lighting runs along the kick boards as a stand out feature of this modern kitchen. Under floor heating.

### **Living Room** 14' 10" x 12' 0" (4.52m x 3.65m)

Double glazed window and door facing east.

Decorative cornice ceilings. TV point. Opening for the fire place which is currently used for decorative purposes only at the moment. Modern electric radiator. Carpets. Doors opening to private terrace.

#### **Shower Room**

Frosted double glazed window to side. Mainly tiled walls for splash back. Triple length walk in shower. Wash hand basin. Storage cupboard.

#### W/C

Double glazed frosted window to the side. Button flush WC.

Bedroom Two 10'0" x 9' 11" (3.05m x 3.02m)

Double glazed window to side. Modern electric radiator. Carpets.

**Bedroom Three** 8' 9" x 6' 6" (2.66m x 1.98m)

Double glazed window to rear. Feature lighting. Modern electric radiator. Wood flooring.

Master Bedroom 13' 6" x 11' 3" (4.11m x 3.43m)

Double glazed window bay window to side. Decorative cornicing. Built in double length wardrobes. Modern electric radiators. Carpets.

#### **Private Terrace**

Enclosed terrace facing east.