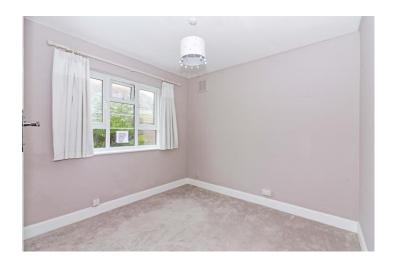

#### W/C

Double glazed frosted window to the side. Button flush WC.

Bedroom Two 10'0" x 9' 11" (3.05m x 3.02m)

Double glazed window to side. Modern electric radiator. Carpets.

**Bedroom Three** 8' 9" x 6' 6" (2.66m x 1.98m)

Double glazed window to rear. Feature lighting. Modern electric radiator. Wood flooring.

Master Bedroom 13' 6" x 11' 3" (4.11m x 3.43m)

Double glazed window bay window to side. Decorative cornicing. Built in double length wardrobes. Modern electric radiators. Carpets.