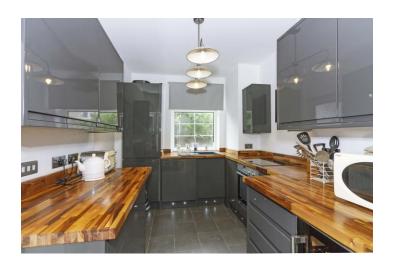

## **Refitted Kitchen** 10' 10" x 7' 11" (3.30m x 2.41m)

Double glazed window to side. Matching range of grey high gloss wall and base units. Varnished wood worktops with upstands for splash back. Grey composite sink inset to worktop with chrome mixer tap. Integrated appliances include fridge/freezer, washing machine, fan assisted oven, 4 ring induction hob and a wine cooler. LED trim lighting runs along the kick boards as a stand out feature of this modern kitchen. Under floor heating.