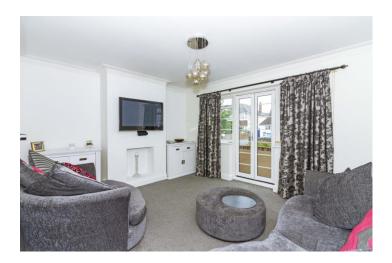

### **Living Room** 14' 10" x 12' 0" (4.52m x 3.65m)

Double glazed window and door facing east.

Decorative cornice ceilings. TV point. Opening for the fire place which is currently used for decorative purposes only at the moment. Modern electric radiator. Carpets. Doors opening to private terrace.