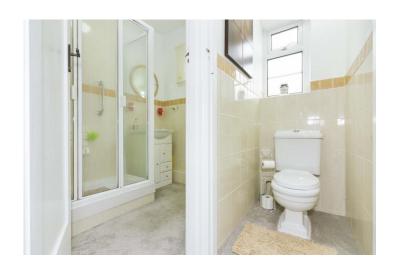

#### **Shower Room**

Frosted double glazed window to side. Mainly tiled walls for splash back. Triple length walk in shower. Wash hand basin. Storage cupboard.

#### W/C

Double glazed frosted window to the side. Button flush WC.

Bedroom Two 10'0" x 9' 11" (3.05m x 3.02m)

Double glazed window to side. Modern electric radiator. Carpets.

**Bedroom Three** 8' 9" x 6' 6" (2.66m x 1.98m)