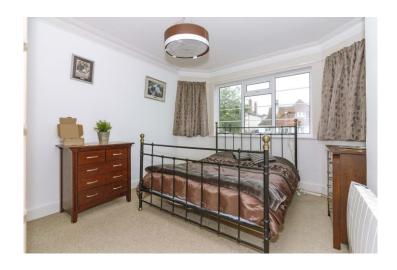

#### W/C

Double glazed frosted window to the side. Button flush WC.

Bedroom Two 10'0" x 9' 11" (3.05m x 3.02m)

Double glazed window to side. Modern electric radiator. Carpets.

**Bedroom Three** 8' 9" x 6' 6" (2.66m x 1.98m)

Double glazed window to rear. Feature lighting. Modern electric radiator. Wood flooring.

Master Bedroom 13' 6" x 11' 3" (4.11m x 3.43m)

Double glazed window bay window to side. Decorative cornicing. Built in double length wardrobes. Modern electric radiators. Carpets.